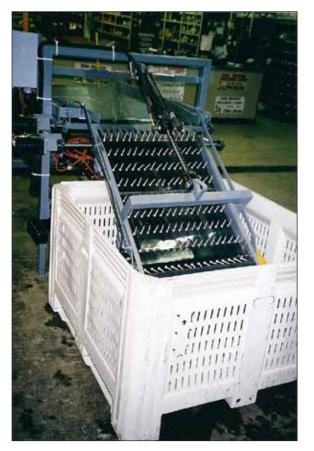

## **BIN FILLING**

This new bin filler with its quiet & trouble free hydraulic system can handle a large volume of fruit. It also has a variable speed control on the let down belt and powered placement brush, this allows handling of more sensitive fruit.

#### **STANDARD FEATURES**

- Adjustable to fit most graders and bin sizes
- Large collection belt allowing time to change bin
- Adjustable electric eye for accurate head control
- Swivel brush head which lays fruit in center of bin as head moves up
- Discharge belt automatically stops when bin is full
- Can be set up with roller or powered track for automatic operation