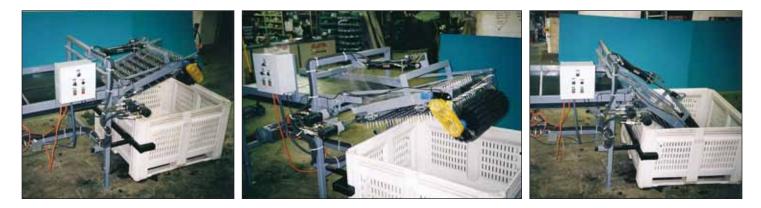

## **BIN FILLING**

This new bin filler with its quiet & trouble free hydraulic system can handle a large volume of fruit. It also has a variable speed control on the let down belt and powered placement brush, this allows handling of more sensitive fruit.

#### **STANDARD FEATURES**

- Adjustable to fit most graders and bin sizes
- Large collection belt allowing time to change bin
- Adjustable electric eye for accurate head control
- Swivel brush head which lays fruit in center of bin as head moves up
- Discharge belt automatically stops when bin is full
- Can be set up with roller or powered track for automatic operation